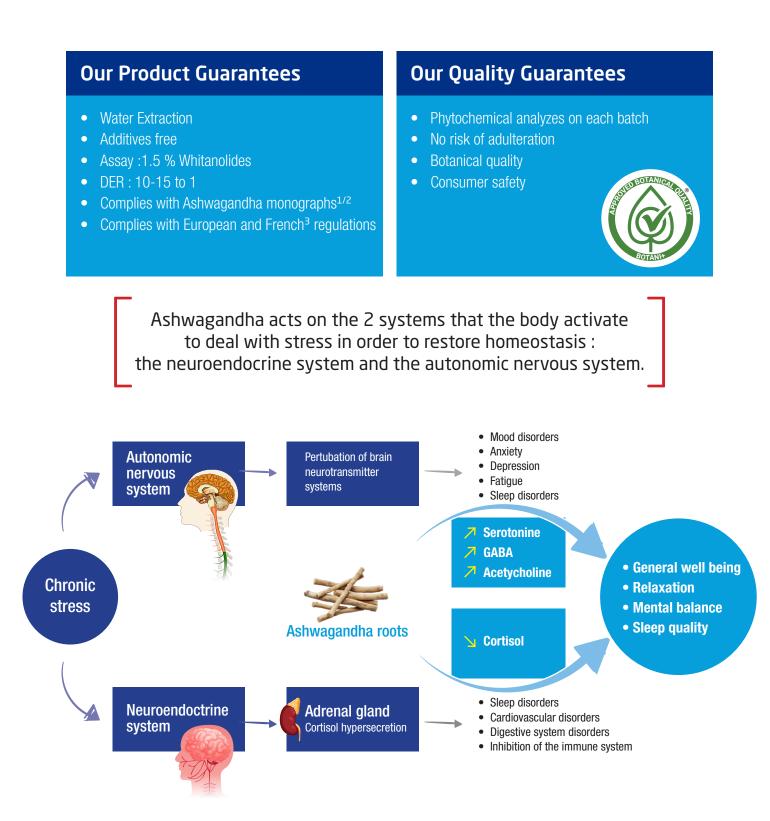

## The natural solution for Mental Health : Ashwagandha

**Ashwagandha** is an adaptogenic plant traditionally used in Ayurveda to help increase resistance to stress over time. It's also used to support the onset of sleep.

#### Clinically proven effects of Ashwagandha on Mental Health<sup>4/5/6</sup>

#### Pending claims :

- Stress : Ashwagandha has adaptogenic properties (ID 3251), helps the body to deal with stress. Helps you recover from stressful events (ID 4194). Contributes to optimal relaxation (ID 2183)
- Mood : Contributes to emotional balance (*ID 2183*), Helps to maintain physical and mental capacities (*ID 3657*), Helps maintain mental balance (*ID 4194*)
- **Sleep**: Supports the onset of sleep (ID 4194)