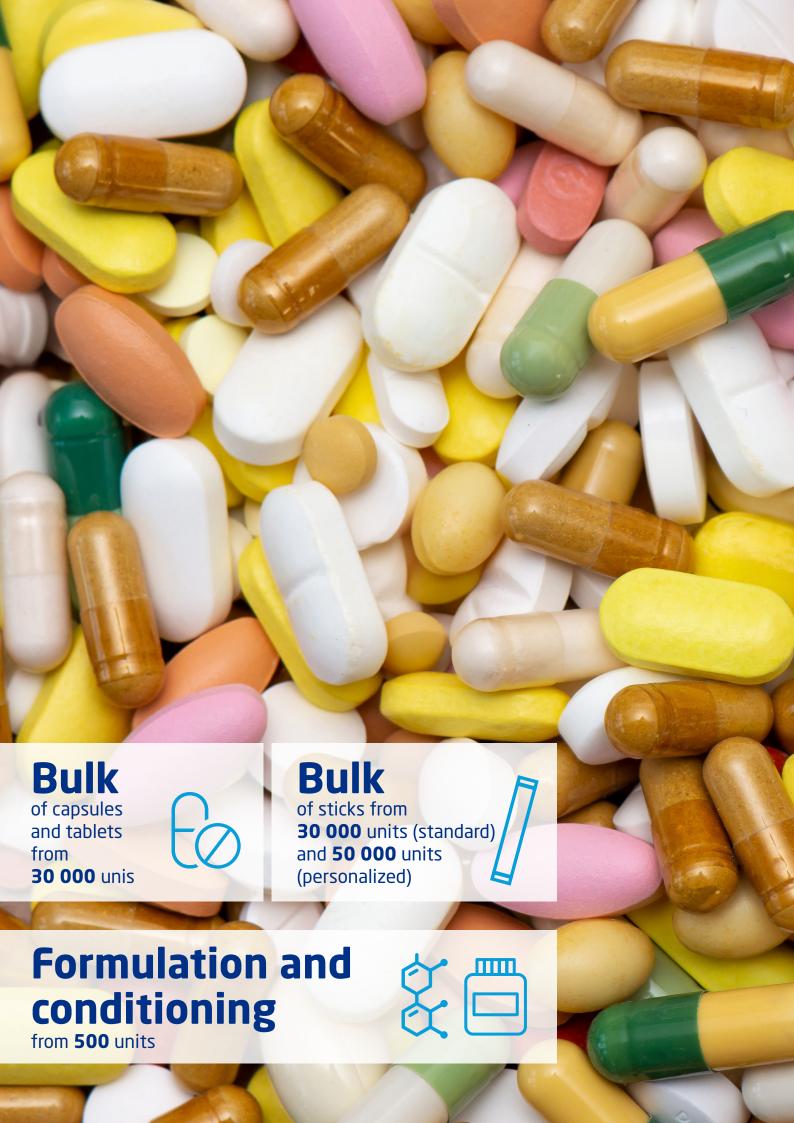

## **DRY PRODUCTS**

### MANUFACTURING SMALL TO LARGE RUNS

#### Capsules

- 6 filling machines: semi-automatic and automatic from 40 000 to 100 000 capsules per hour
- Wide range: sizes, colours and origins.

#### **Tablets**

- 1 tableting machine: semi-automatic and automatic 100 000 tablets per hour
- Different shapes: round, capsule-shaped, convex bisect.

#### **Sticks**

- 1 stick pack machine: 5 lanes, automatic 200 stick packs per hour
- Sizes: 2.5mm wide 90 to 200mm high
- Neutral or customizable aluminium.

## Complementary range

- **Sprays** (propolis, melatonin...)
- **Bottles** (syrups, drainers...)
- Gums and gummies