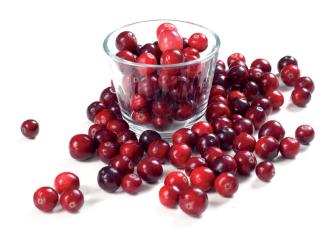

# NATURAL INGREDIENTS

Lustrel Laboratoires is also a supplier of natural ingredients, organic and conventional (ginseng, bee products, microalgae, maca, cranberry, devil's claw and ashwagandha / WhitaZen 1.5®).