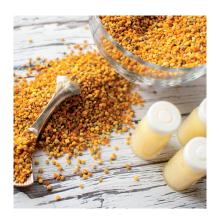

# NATURAL INGREDIENTS

Lustrel Laboratoires is also a supplier of natural ingredients, organic and conventional (ginseng, bee products, microalgae, maca, cranberry, devil's claw and ashwagandha / WhitaZen 1.5®).

#### Selection, traceability and quality

- Systematic analyses of each batch before import and upon delivery, by independent and authorized European laboratories
- Long-term partnerships with our suppliers
- Inspection visits of field crops, installation, process and quality insurance process of our suppliers