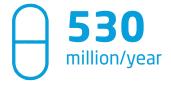

### MANUFACTURING SMALL TO LARGE RUNS

#### Capsules

- 6 filling machines: semi-automatic and automatic from 40 000 to 100 000 capsules per hour
- Wide range: sizes, colours and origins.

#### **Tablets**

- 1 tableting machine: semi-automatic and automatic 100 000 tablets per hour
- Different shapes: round, capsule-shaped, convex bisect.