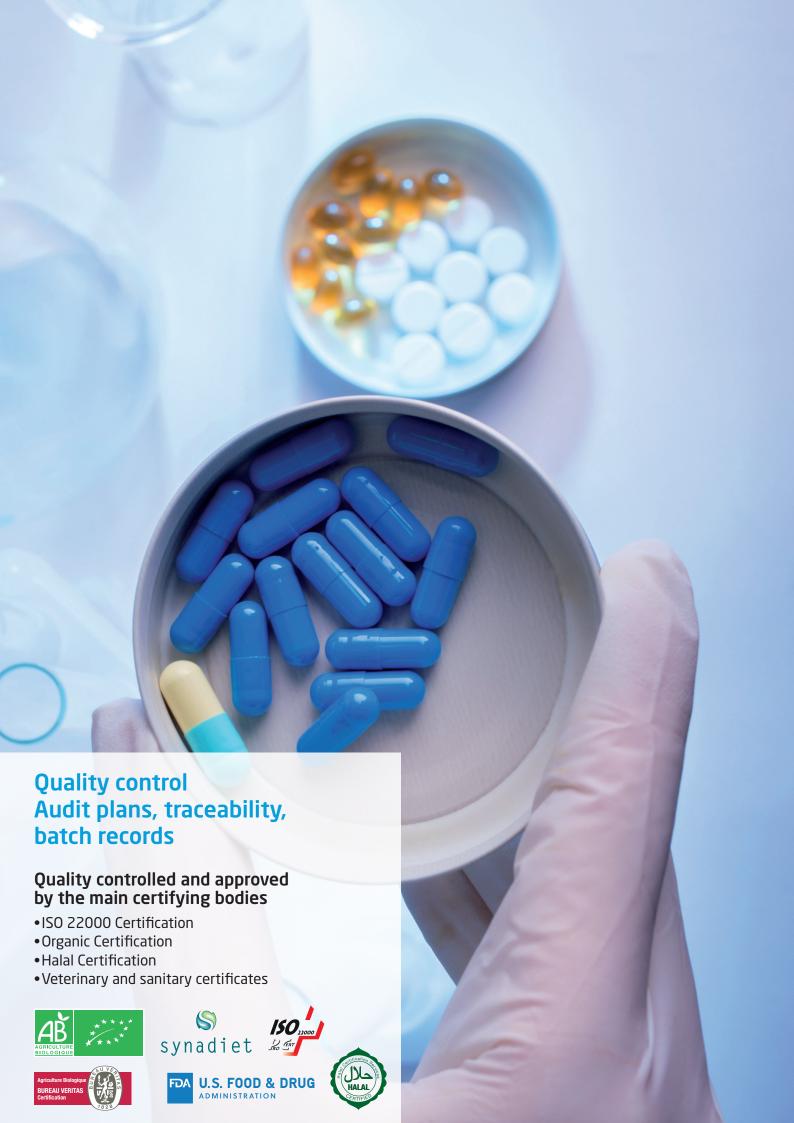

## LUSTREL LABORATOIRES OEM / ODM

With more than 40 years of expertise, Lustrel Laboratoires is positioned as a food supplements specialist in France and abroad.

Located near Montpellier, we have a modern production unit of 3200m<sup>2</sup>, organized around two activities:

## Our expertise

Lustrel Laboratoires is specialized in formulating, manufacturing and packaging dry, semi-liquid and liquid food supplements.

R & D: innovative formulas and ingredients

Supply: strict supplier's selection, traceability, analyses, ethic

**Production:** a modern, polyvalent and flexible production tool, qualified

and regularly trained technicians

A qualified team, a single commercial point of contact who follows your project, from development to the placing on the market.