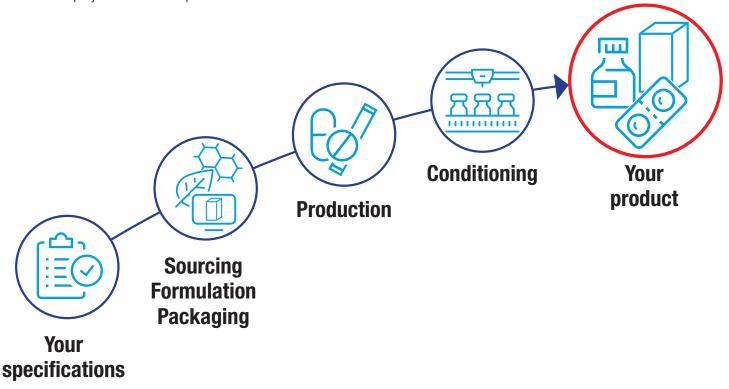

## **DRY PRODUCTS**

### MANUFACTURING SMALL TO LARGE RUNS

#### Capsules

- 6 filling machines: semi-automatic and automatic from 40 000 to 100 000 capsules per hour
- Wide range: sizes, colours and origins.

#### **Tablets**

- 1 tableting machine: semi-automatic and automatic 100 000 tablets per hour
- Different shapes: round, capsule-shaped, convex bisect.

#### **Sticks**

- 1 stick pack machine: 5 lanes, automatic 200 stick packs per hour
- Sizes: 2.5mm wide 90 to 200mm high
- Neutral or customizable aluminium.