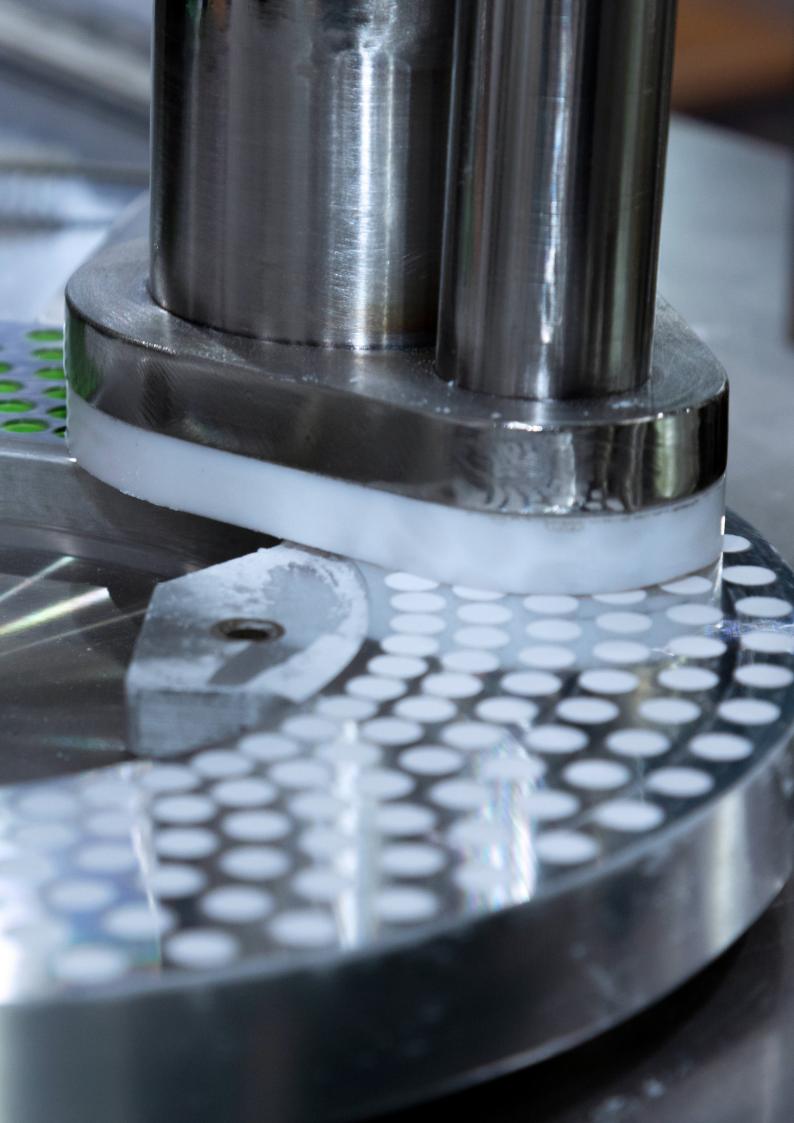

## **DRY PRODUCTS**

### MANUFACTURING SMALL TO LARGE RUNS

#### Capsules

- 6 filling machines: semi-automatic and automatic from 40 000 to 100 000 capsules per hour
- Wide range: sizes, colours and origins.

#### **Tablets**

- 1 tableting machine: semi-automatic and automatic 100 000 tablets per hour
- Different shapes: round, capsule-shaped, convex bisect.

#### **Sticks**

- 1 stick pack machine: 5 lanes, automatic 200 stick packs per hour
- Sizes: 2.5mm wide 90 to 200mm high
- Neutral or customizable aluminium.