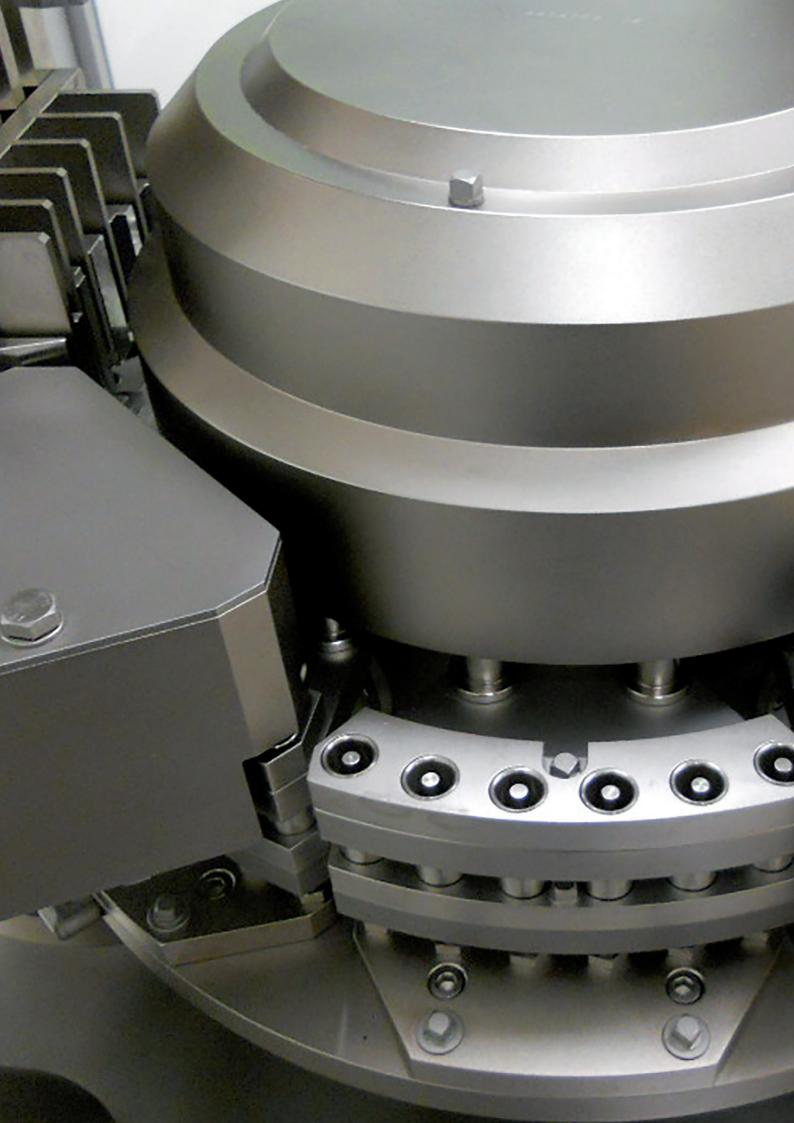

### MANUFACTURING SMALL TO LARGE RUNS

#### Capsules

- 6 filling machines: semi-automatic and automatic from 40 000 to 100 000 capsules per hour
- Wide range: sizes, colours and origins.

#### **Tablets**

- 1 tableting machine: semi-automatic and automatic 100 000 tablets per hour
- Different shapes: round, capsule-shaped, convex bisect.